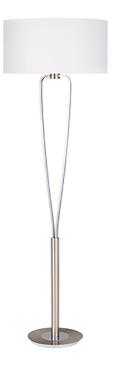

# Floor lamp

# **PARIS II - 400200107**

excl. 1x E27 · max. 60W

- Switch
- IP20
- Lamp(s) not included

## **Material construction**

Metal · Nickel mat

## **Product dimensions**

Height: 160cm Diameter: 50cm Weight: 4,6kg