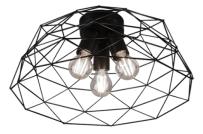

Ceiling lamp

# HAVAL – R60713032

excl. 3x E27 · max. 25W

- Ceiling mounting
- IP20
- Lamp(s) not included

# Material construction Product dimensions

 $\mathsf{Metal} \cdot \mathsf{Black} \ \mathsf{mat}$ 

### Height: 20cm Diameter: 45cm Weight: 1kg