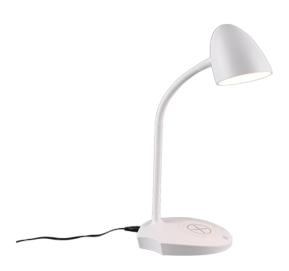

## Table lamp

# LOAD - R59029901

incl. 1x SMD, 4W · 1x 560lm, 3000K

- 4 level Touch function
- Flexible
- Inductive loading station
- IP20

#### **Material construction**

Plastic · White

#### **Product dimensions**

Width: 13cm Height: 38cm Weight: 0,8kg