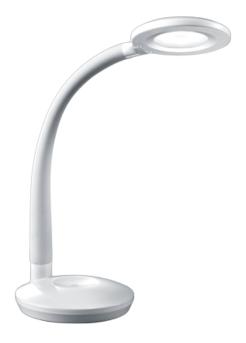

Table lamp

# **COBRA - R52721101**

incl. 1x SMD LED, 3,5W · 1x 400lm, 3000K

- On/Off touch function
- Sensor dimmer
- Flexible

## **Material construction**

Plastic · White

#### **Product dimensions**

Width: 13cm Height: 32cm Weight: 0,9kg