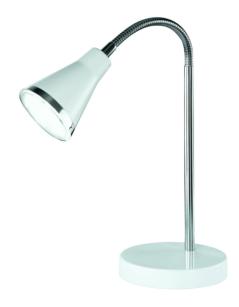

# Table lamp

# **ARRAS - R52711101**

incl. 1x SMD LED, 4W · 1x 400lm, 3000K

- Cable switch
- Flexible
- IP20

# **Material construction**

Plastic · White Plastic · White

# **Product dimensions**

Width: 11cm Height: 38cm Weight: 0,8kg