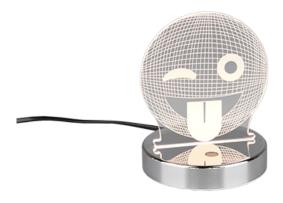

# **SMILEY - R52641106**

incl. 1x SMD LED, 3,2W · 1x 250lm, 3000K

- RGBW Colorchanging
- IP20
- Not dimmable

## **Material construction**

Metal · Chrome Acryl · Transparent clear

#### **Product dimensions**

Height: 15cm Diameter: 12cm Weight: 0,3kg