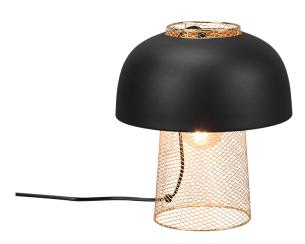

# **PUNCH - R50811032**

excl. 1x E27 · max. 25W

- Cable switch
- IP20
- Lamp(s) not included

The table lamp of the PUNCH series convinces with its industrial look and fits perfectly into modern, puristic furnishing styles in your living area. The large shade as well as the eye-catching metal base in lattice look are wonderfully accentuated and provide special lighting effects. The lamp can be conveniently switched on and off via a cord switch. The stylish shape and colour design of the luminaire in matt black and gold colours gives your own four walls an industrial ambience. For energy-saving lighting, it is recommended to use an LED illuminant. These are an optimal alternative to conventional halogen lamps and stand for a high quality of light and energy savings of up to 80%. In addition, LED lamps help you benefit from a long service life, low heat generation and at the same time protect the environment.

### **Material construction**

Metal · Black mat