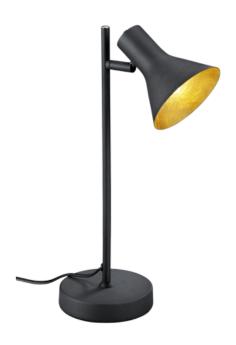

Table lamp

# NINA - R50161002

excl. 1x E14 · max. 28W

- Cable switch
- Lamp(s) not included

### **Material construction**

Metal · Black Metal · Gold

### **Product dimensions**

Width: 13cm Height: 39cm Weight: 1kg