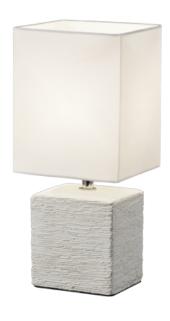

Table lamp

# PING - R50131001

excl. 1x E14 · max. 40W

- Cable switch
- Lamp(s) not included

## **Product dimensions**

Width: 13cm Height: 29cm Depth: 11cm Weight: 0,6kg