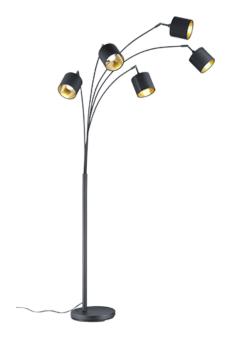

Floor lamp

# **TOMMY - R46330579**

excl. 5x E14 · max. 28W

- Footswitch
- IP20
- Lamp(s) not included

### **Material construction**

Metal · Black mat Fabric · Gold

### **Product dimensions**

Width: 30cm Height: 200cm Weight: 9kg