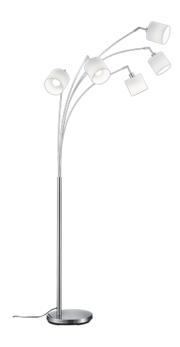

Floor lamp

# **TOMMY - R46330501**

excl. 5x E14 · max. 28W

- Footswitch
- IP20
- Lamp(s) not included

## **Material construction**

Metal · Nickel mat Fabric · White

# **Product dimensions**

Width: 30cm Height: 200cm Weight: 8,1kg