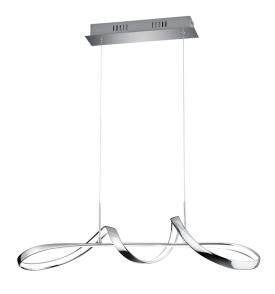

## Pendant

# **PERUGIA - R37091106**

incl. 1x SMD LED, 37W · 1x 4500lm, 4000K

- Dimmable via switch
- Ceiling mounting
- Not suitable for external dimmer
- IP20
- 4000K
- Adjustable in height

# **Material construction**

Metal · Chrome

# **Product dimensions**

Width: 81cm Height: 150cm Depth: 46cm Weight: 1,7kg