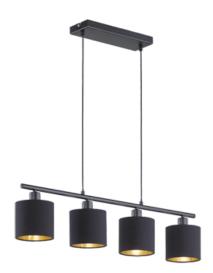

## **Pendant**

# **TOMMY - R30334079**

excl. 4x E14 · max. 28W

- Ceiling mounting
- IP20
- Lamp(s) not included
- Adjustable in height

### **Material construction**

Metal · Black mat Fabric · Gold

### **Product dimensions**

Width: 75cm Height: 150cm Depth: 12cm Weight: 1,3kg