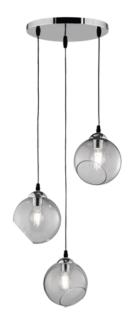

Pendant

# **CLOONEY – R30073054**

excl. 3x E27 · max. 42W

- Ceiling mounting
- IP20
- Lamp(s) not included
- Adjustable in height

#### Material construction

Metal · Chrome Glass · Smoke

#### **Product dimensions**

Height: 150cm Diameter: 35cm Weight: 2,9kg