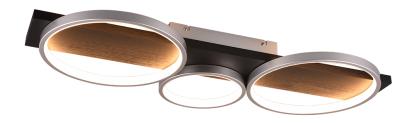

# **MEDERA - 643810387**

incl. 1x SMD, 33W · 1x 3800lm, 3000K

- Dimmable via switch
- Not suitable for external dimmer
- Wall- & ceiling mounting
- IP20

# **Material construction**

Metal · Titan

# **Product dimensions**

Width: 80cm Height: 8cm Depth: 34cm Weight: 2,6kg

# **Technical data**

Light source: SMD – LED (integrated)

Watt: 33W Lumen: 1x 3800lm Kelvin: 3000K

Color rendering (CRI): > 80 CRI

Lifetime: 30000H

Switching cycles: 15000x ON/OFF

operating voltage:  $230V \sim 50Hz$ 