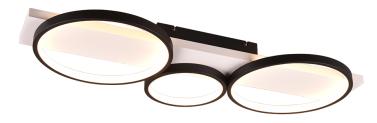

# **MEDERA - 643810332**

incl. 1x SMD, 33W · 1x 3800lm, 3000K

- Dimmable via switch
- Not suitable for external dimmer
- Wall- & ceiling mounting
- IP20

## **Material construction**

Metal · Black mat

## **Product dimensions**

Width: 80cm Height: 8cm Depth: 34cm Weight: 2,6kg

## **Technical data**

Light source: SMD – LED (integrated)

Watt: 33W Lumen: 1x 3800lm Kelvin: 3000K

Color rendering (CRI): > 80 CRI

Lifetime: 30000H

Switching cycles: 15000x ON/OFF

operating voltage:  $230V \sim 50Hz$ 