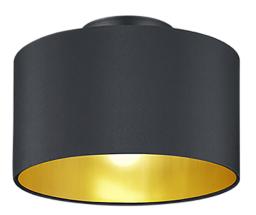

Ceiling lamp

# HOSTEL - 608200279

excl. 2x E14 · max. 40W

- Ceiling mounting
- IP20
- Lamp(s) not included

#### Material construction

Metal · Black mat Fabric · Black mat

#### **Product dimensions**

Height: 22cm Diameter: 30cm Weight: 0,7kg