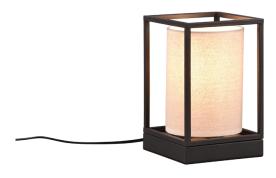

# **ROSS - 503100144**

excl. 1x E27 · max. 25W

- Cable switch
- IP20
- Lamp(s) not included

## **Material construction**

Metal · Black mat Fabric · fawn

#### **Product dimensions**

Width: 14cm Height: 22cm Depth: 14cm Weight: 0,8kg