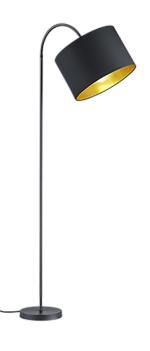

Floor lamp

# HOSTEL - 408290179

excl. 1x E27 · max. 60W

- Footswitch
- Flexible
- IP20
- Lamp(s) not included

#### **Material construction**

Metal · Black mat Fabric · Black mat

#### **Product dimensions**

Width: 35cm Height: 156cm Weight: 5,3kg