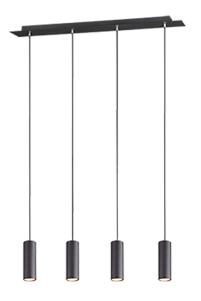

# MARLEY - 312400432

excl. 4x GU10 · max. 35W

- Ceiling mounting
- IP20
- Lamp(s) not included
- Adjustable in height

#### Material construction

 $\mathsf{Metal} \cdot \mathsf{Black} \mathsf{ mat}$ 

#### **Product dimensions**

Width: 75cm Height: 150cm Depth: 9cm Weight: 2,4kg