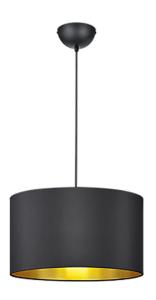

# **HOSTEL - 308200179**

excl. 1x E27 · max. 60W

- Ceiling mounting
- Lamp(s) not included
- Adjustable in height

## **Material construction**

Fabric · Black mat Fabric · Black mat

## **Product dimensions**

Height: 150cm Diameter: 40cm Weight: 0,8kg