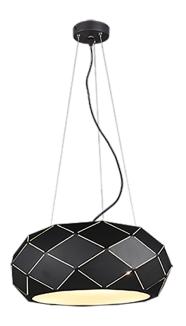

### **Pendant**

# **ZANDOR - 303500332**

excl. 3x E27 · max. 25W

- Ceiling mounting
- IP20
- Lamp(s) not included
- Adjustable in height

### **Material construction**

Metal · Black mat

#### **Product dimensions**

Height: 150cm Diameter: 50cm Weight: 2,8kg