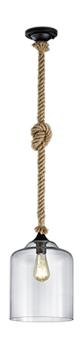

### **Pendant**

# JUDITH - 302900102

excl. 1x E27 · max. 60W

- Lamp(s) not included
- Adjustable in height

### **Material construction**

Metal · Black

Glass · Transparent clear

### **Product dimensions**

Height: 150cm Diameter: 24cm Weight: 1,9kg