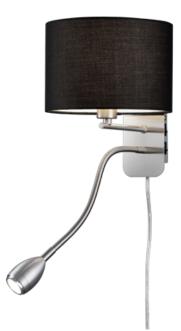

Wall lamp

# HOTEL - 271170202

excl. 1x E14 · max. 40W

incl. 1x SMD LED, 3,1W · 1x 310lm, 3000K

- Switch
- OSRAM inside
- Separately switchable
- Flexible
- Wallmounting
- IP20

#### **Material construction**

Metal · Nickel mat Fabric · Black

#### **Product dimensions**

Width: 20cm Height: 23cm Weight: 1kg