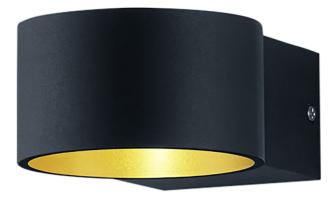

Wall lamp

# LACAPO - 223410132

incl. 1x SMD LED, 4,3W · 1x 430lm, 3000K

- OSRAM inside
- Up and Down lighting
- Wallmounting
- Not dimmable

#### **Material construction**

 $\mathsf{Metal} \cdot \mathsf{Black} \mathsf{ mat}$ 