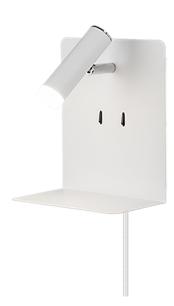

# **ELEMENT - 222570231**

incl. 1x SMD, 3W · 1x 220lm, 3000K incl. 2x SMD, 1,5W · 2x 150lm, 3000K

- Switch
- Separately switchable
- Recharging USB connection
- Wallmounting
- IP20
- Indirect lighting
- Not dimmable

### **Material construction**

Metal · White mat

### **Product dimensions**

Width: 16cm Height: 20cm Weight: 1kg